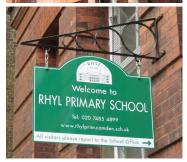

Signs Scott Ltd Unit 9, Munday Works 58 - 66 Morley Road Tonbridge Kent. TN9 1RA

Tel: 0800 988 3563 Fax: 0800 988 3564 sales@schoolsigns-uk.co.uk

We offer a range of powder coated external decorative hanging brackets. Manufactured from mild steel the brackets are powder coated to black. Each bracket comes with a 3mm double sided aluminium composite signwritten hanging panel. The Panel is secured to the hanging brackets with 2 x stainless steel shackles and washers

- Welded Steel Brackets
- Aluminium Hanging Panel 24" x 30"
- Steel Frame Powder Coated to Black
- Hanging Shackles & Washers Included
- 915mm Projection From Flat Surface
- Panels Available in 18 Standard Colours

## **Projecting Hanging Brackets**

Scroll Hanging Bracket & Panel £285.00 + Vat

Circles Hanging Bracket & Panel £285.00 + Vat

Sunrise Hanging Bracket & Panel £285.00 + Vat