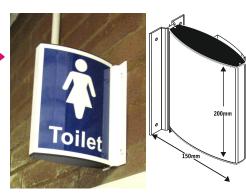

## The Bordeaux Projecting Sign

Finished in a white powder coated finish our Bordeaux projecting signs are suitable for interior or exterior use. The Bordeaux is supplied complete with black end caps and is ready to fit. They are ideal for use in school corridors, above doors and in stairwells. The double sided face panel is 150mm w x 200mm h