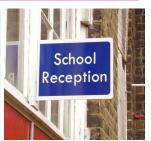

## Standard Projecting Sign

Manufactured from 3mm aluminium our standard projecting signs are suitable for interior or exterior use.

They come in a white powder coated finish and are available as a Rectangle, Circle or Ellipse. Each being available in 2 popular sizes

Small Projecting Sign £60.00 + Vat

(SPR) Small Rectangle 187 x 150mm

(SPC) Small Circle 207 x 200mm

(SPE) Small Ellipse 257 x 200mm

Large Projecting Sign £70.00 +Vat

(LPR) Large Rectangle 300 x 240mm

(LPC) Large Circle 310 x 300mm