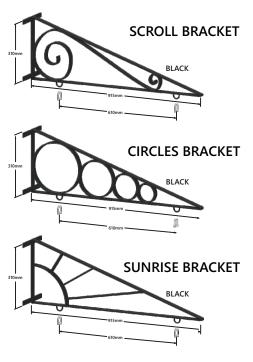

Signs Scott Ltd Unit 9, Munday Works 58 - 66 Morley Road Tonbridge Kent. TN9 1RA

Tel: 0800 988 3563 Fax: 0800 988 3564 sales@schoolsigns-uk.co.uk

We offer a range of powder coated external decorative hanging brackets. Manufactured from mild steel the brackets are powder coated to black. Each bracket comes with a 3mm double sided aluminium composite signwritten hanging panel. The Panel is secured to the hanging brackets with 2 x stainless steel shackles and washers

- Welded Steel Brackets
- Aluminium Hanging Panel 24" x 30"
- Steel Frame Powder Coated to Black
- Hanging Shackles & Washers Included
- 915mm Projection From Flat Surface
- Panels Available in 18 Standard Colours

## **Projecting Hanging Brackets**

Scroll Hanging Bracket & Panel £285.00 + Vat

Circles Hanging Bracket & Panel £285.00 + Vat

Sunrise Hanging Bracket & Panel £285.00 + Vat